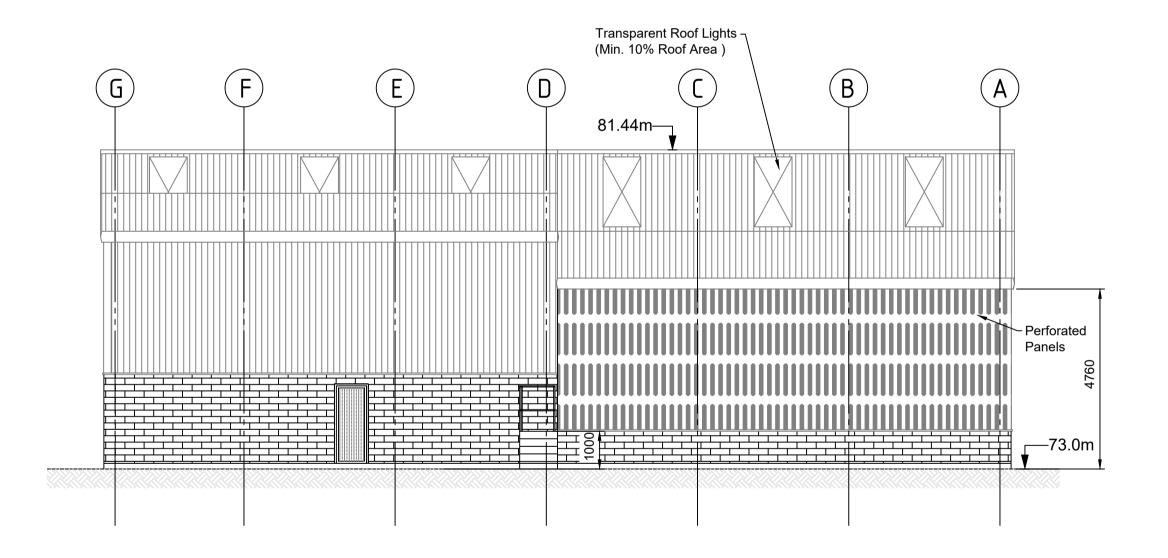

**NORTH ELEVATION** 

Scale 1:100

Transparent Roof Lights (Min. 10% Roof Area ) (A)81.44m— \_\_\_\_73.0m

> **WEST ELEVATION** Scale 1:100

**SOUTH ELEVATION** 

Scale 1:100

**EAST ELEVATION** 

Scale 1:100

|       | PROJECT                                                              | CLIENT     |          |                           |                        |          |
|-------|----------------------------------------------------------------------|------------|----------|---------------------------|------------------------|----------|
|       | SID APPLICATION, EIAR & IE LICENCE APPLICATION FOR THORNTONS CAPPAGH |            |          | THORNTONS RECYCLING       |                        |          |
| SHEET | SHEET                                                                | Date       | 18.05.22 | Project number<br>P21-150 | Scale (@ A1-)<br>1:100 |          |
|       | WORKSHOP & FUEL REFILLING FACILITY ELEVATIONS                        | Drawn by   | cs       | Drawing Number            |                        | Rev      |
|       | FACILITY ELEVATIONS                                                  | Checked by | FC       | P21-150-0307-0002         |                        | <b>A</b> |