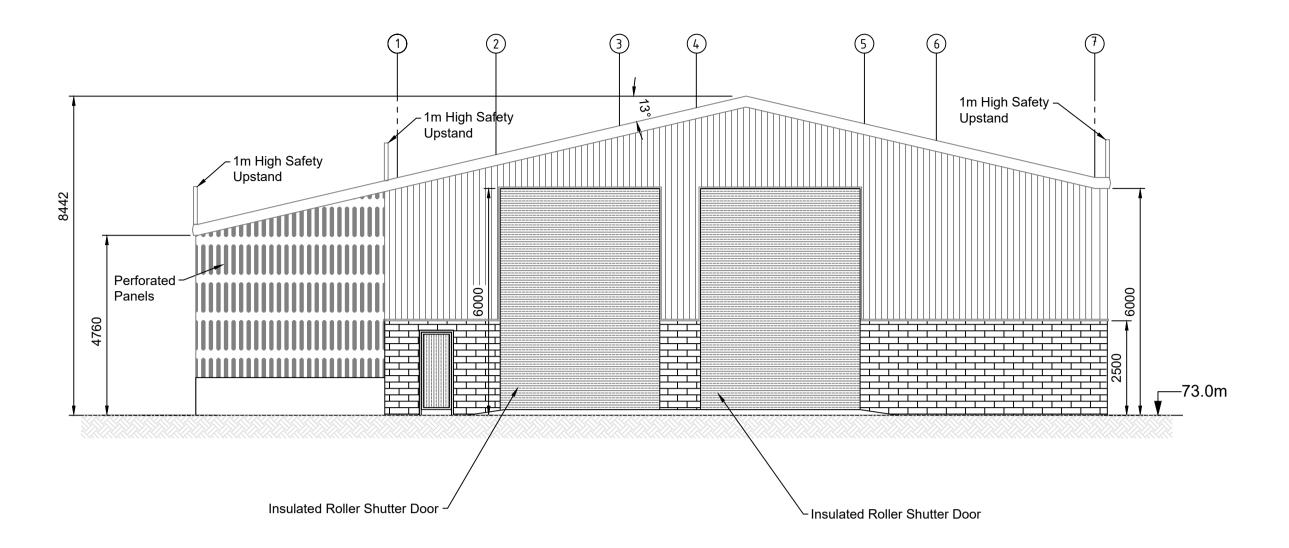

|       | PROJECT                                                              | CLIENT     |          |                           |                        |          |
|-------|----------------------------------------------------------------------|------------|----------|---------------------------|------------------------|----------|
|       | SID APPLICATION, EIAR & IE LICENCE APPLICATION FOR THORNTONS CAPPAGH |            |          | THORNTONS RECYCLING       |                        |          |
| SHEET | SHEET                                                                | Date       | 18.05.22 | Project number<br>P21-150 | Scale (@ A1-)<br>1:100 |          |
|       | WORKSHOP & FUEL REFILLING FACILITY ELEVATIONS                        | Drawn by   | cs       | Drawing Number            |                        | Rev      |
|       | FACILITY ELEVATIONS                                                  | Checked by | FC       | P21-150-0307-0002         |                        | <b>A</b> |