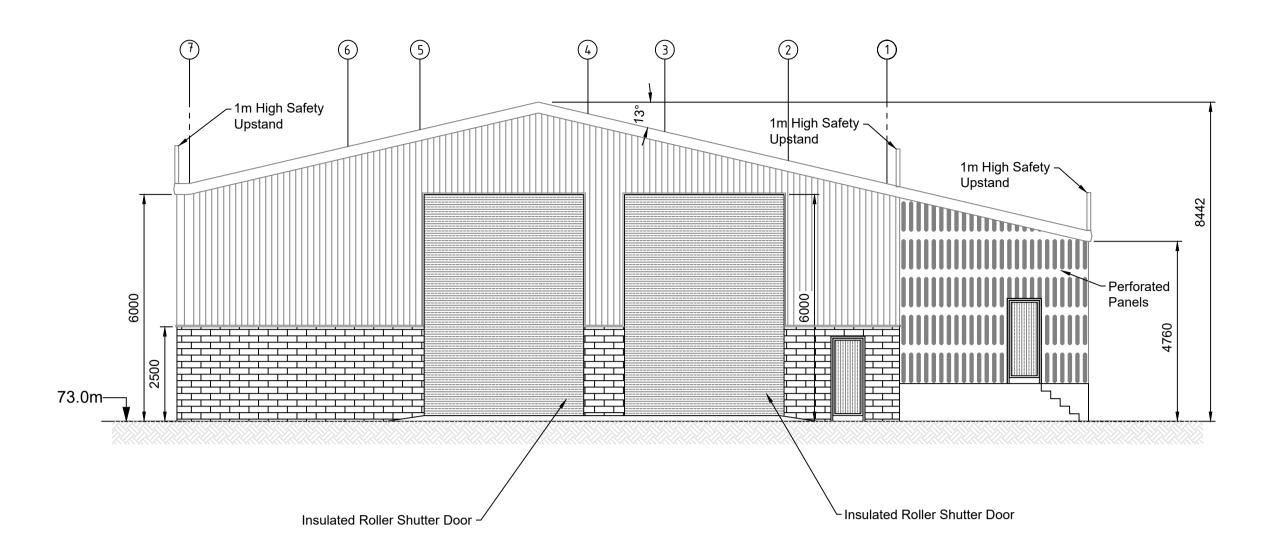

|       | PROJECT                                                              | CLIENT     |          |                           |                        |          |
|-------|----------------------------------------------------------------------|------------|----------|---------------------------|------------------------|----------|
|       | SID APPLICATION, EIAR & IE LICENCE APPLICATION FOR THORNTONS CAPPAGH |            |          | THORNTONS RECYCLING       |                        |          |
| SHEET | SHEET                                                                | Date       | 18.05.22 | Project number<br>P21-150 | Scale (@ A1-)<br>1:100 |          |
|       | WORKSHOP & FUEL REFILLING FACILITY ELEVATIONS                        | Drawn by   | cs       | Drawing Number            |                        | Rev      |
|       | FACILITY ELEVATIONS                                                  | Checked by | FC       | P21-150-0307-0002         |                        | <b>A</b> |